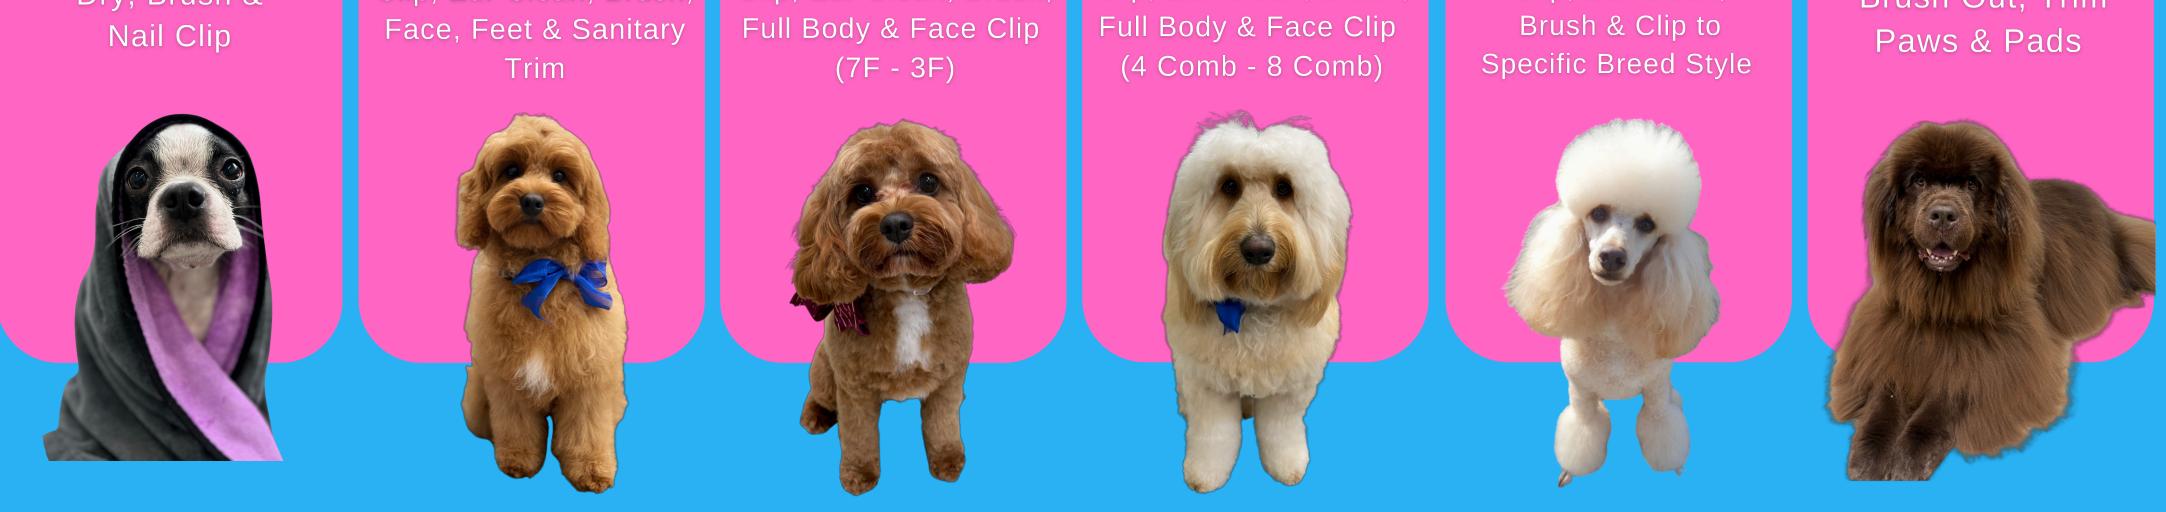

#### Wash & Tidy **Full Groom Fluffy Groom Breed Clip Bath & Nails Groom Out** Bath, Blow-Dry, Nail Bath, Blow-Dry, Nail Bath, Blow-Dry, Nail Bath, Blow - Dry, Nail Bath, Blow-Dry, Bath, Blow -Clip, Ear Clean, Brush, Clip, Ear Clean, Brush, Clip, Ear Clean, Clip, Ear Clean, Brush, Dry, Brush & Brush Out, Trim