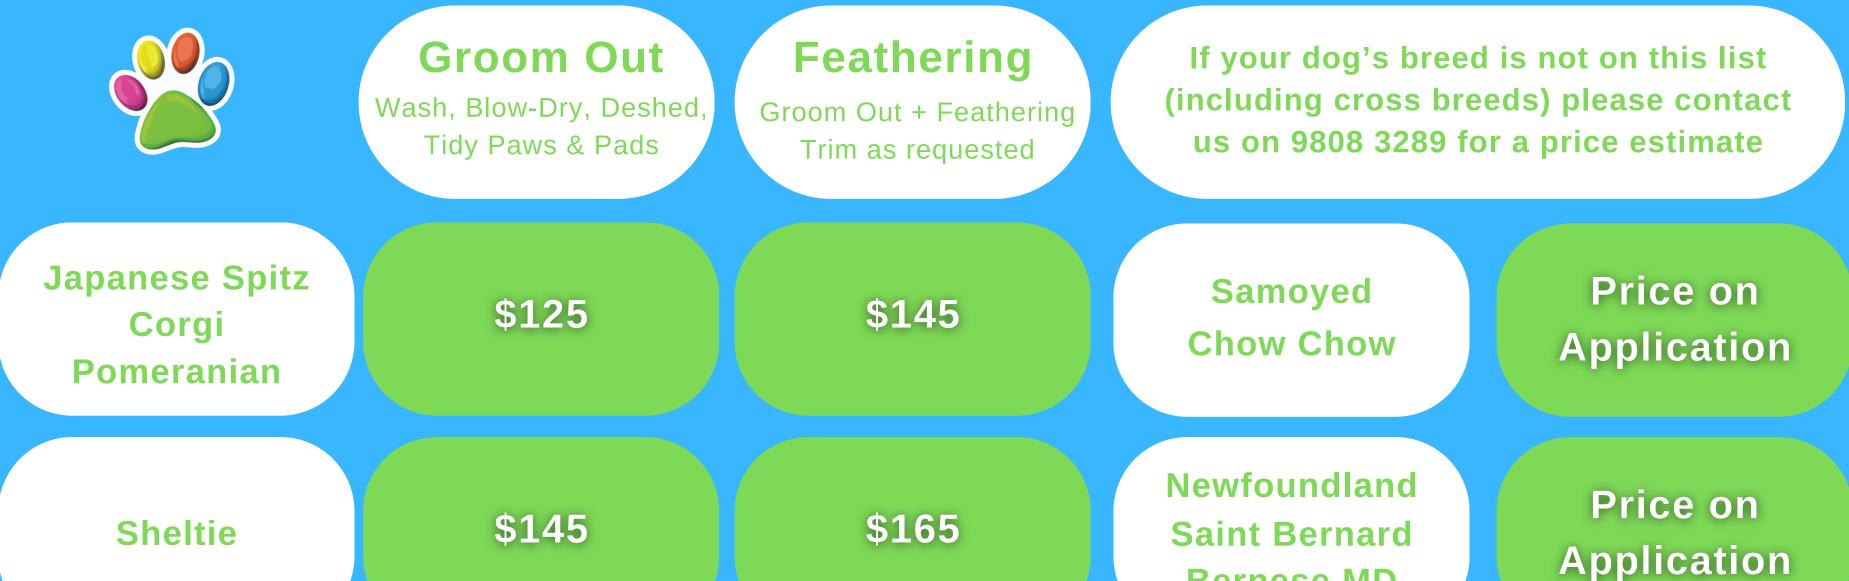

# **Double Coated Breeds**

All Prices are starting from and may change due to condition of coat and/or your dogs behaviour.

| Keeshond<br>Finnish Lapphund                      | M \$185<br>L \$215 | M \$215<br>L \$225 |  |
|---------------------------------------------------|--------------------|--------------------|--|
| Aussie Shepherd<br>Border Collie<br>Rough Collie  | M \$165<br>L \$195 | M \$195<br>L \$225 |  |
| Golden Retriever<br>Nova Scotia<br>Setters        | M \$155<br>L \$185 | M \$185<br>L \$215 |  |
| <b>German Shepherd</b><br>Short Hair<br>Long Hair | \$175<br>\$195     | \$195<br>\$215     |  |
| <b>Swiss Shepherd</b><br>Short Hair<br>Long Hair  | \$175<br>\$195     | \$195<br>\$215     |  |

# **Full Clip / Shave**

If you would like a quote for a full groom on your double coated dog please contact us to discuss