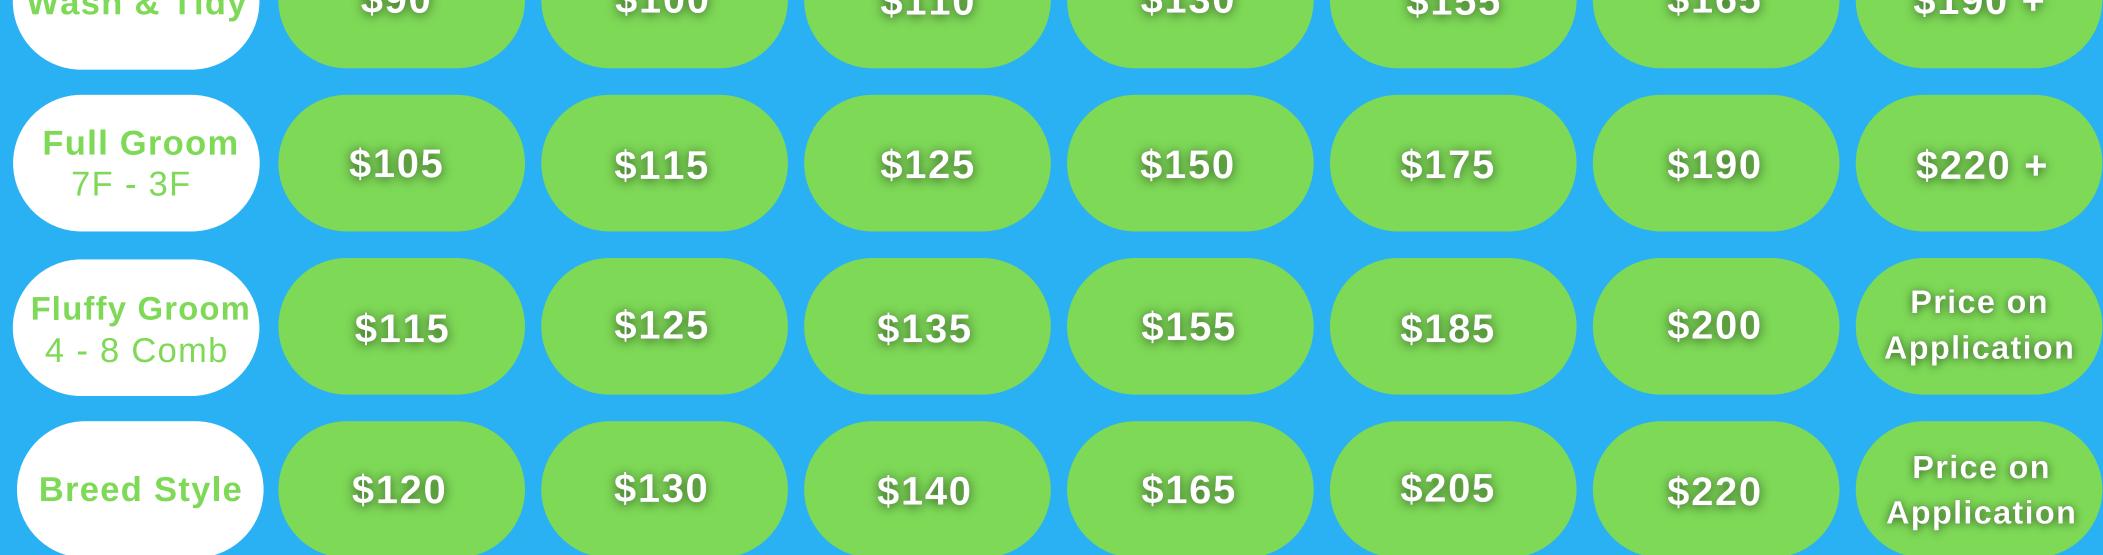

# **Grooming Price Guide**

All Prices are starting from and may change due to condition of coat and/or your dogs behaviour.

|              | X Small<br>0 - 5kg | <b>Small</b><br>5 - 10kg | <mark>Medium</mark><br>10 - 15kg | <b>Standard</b><br>15 - 20kg | Large<br>20 - 25kg | X Large<br>25 - 30kg | Giant<br>30kg + |
|--------------|--------------------|--------------------------|----------------------------------|------------------------------|--------------------|----------------------|-----------------|
| Bath & Nails | \$70               | \$80                     | \$85                             | \$100                        | \$115              | \$120                | \$130 +         |
| Wash & Tidy  | \$90               | \$100                    | \$110                            | \$130                        | \$155              | \$165                | \$190 +         |

The Price Guide above does not include pricing for double coated breeds. Please refer to the double coated price guide for this information