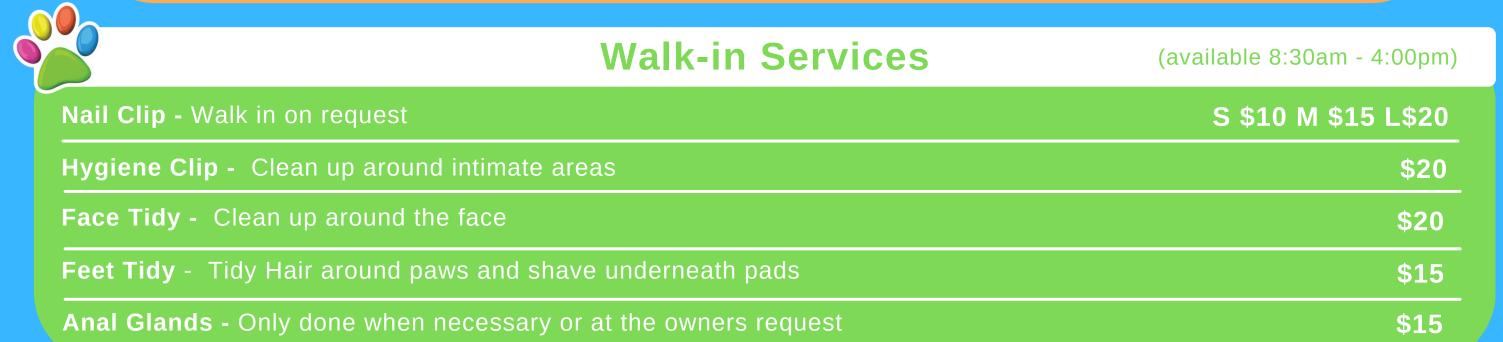

| Grooming Add Ons                                                                              |                      |
|-----------------------------------------------------------------------------------------------|----------------------|
| Anal Glands - Only done when necessary or at the owners request                               | \$15                 |
| Ear Plucking - Only done when necessary or at the owners request                              | \$15                 |
| Teeth Polish - A gentle polish using Coconut Oil to help prevent bacteria growth & bad breath | \$10                 |
| Flea Rinse - Compulsory add on if your dog has fleas                                          | S \$25 M \$35 L \$45 |
| Medicated Shampoo (Malaseb / Aloveen) - Great for dogs with skin allergies                    | S \$10 M \$15 L \$20 |