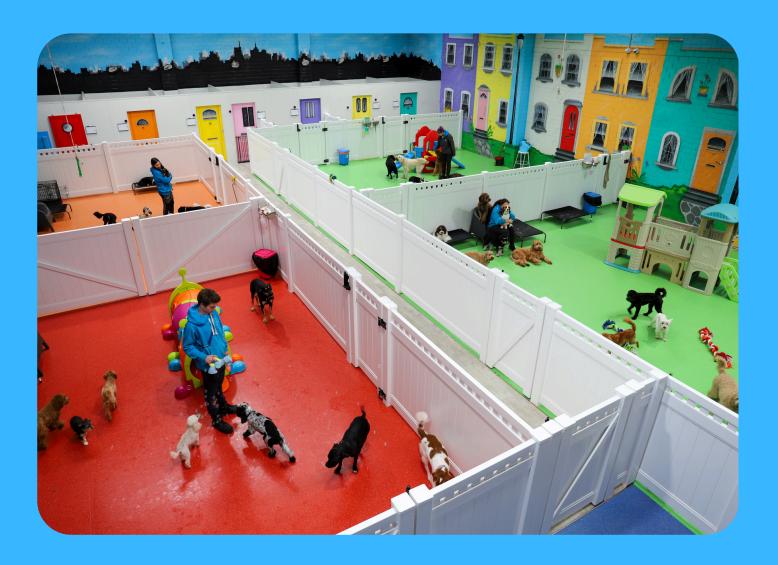

## **Casual Rates**

| Single Dog                    | Two Dogs |                               |       |
|-------------------------------|----------|-------------------------------|-------|
| Full Day Rate (5 Hours +)     | \$65     | Full Day Rate (5 Hours +)     | \$120 |
| Half Day Rate (Up to 5 Hours) | \$45     | Half Day Rate (Up to 5 Hours) | \$80  |